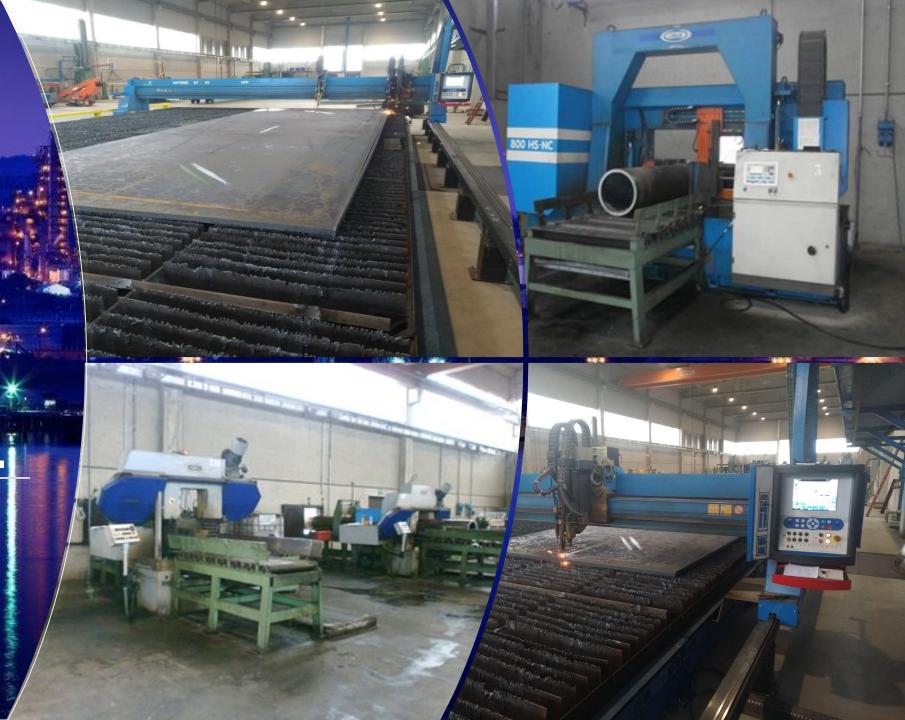

#### 

### Butt weld Fittings Made in Italy



#### **Stradella Plant**





#### **Overview as a Manufacturer:**

PRODUCT BUTT WELD FITTINGS MATERIAL CARBON AND LOW ALLOY STEEL HIGH YELD CARBON STEEL STAINLESS STEEL DUPLEX – SUPER DUPLEX NICKEL ALLOYS From ½" up to 102" and special pieces according to customers' drawings .

WALL THICKNESS

'No limitation in Wth.'



#### Main features of our production facility

100% self-sufficient 100% Built in House Taylor made Updated Technologies Covering the complete size range Every single phase is controlled Internal Execution of NDT, X.ray, PMI, UT, Mt etc.





# Incoming Area





## Cutting Dept.







## Forging Dept. Mandrel elbows

The sea

EIGHT 4337 Kes

25

----

Line 1

420 918





## Forging Dept Hot forming

1.1

100





## Welding Dept





## Cutting ends and \* \* Sandblasting

32

. 0





### Heat Treatment Dept.

376

New large furnaces completely automatized









## Sampling Test coupons

PIL 206224

28

1.08

Test 10328\* S Press

P/L20624A

0326

TEST





## X-ray Dept

0

arra agai

VALUE AND

-





### Machining Dept.

New machine completely automatized





#### NDT penetrant test Dye

Dent





TOR INTERNATIONAL SRL - Via Meucci 8 20094 Corsico (MI) Tel.02-48601445 www.aut

1570 N PLEG175BAR 199097648

RESET

X= 0.00

01:17:762

0.00

## Marking Dept





## Coating Dept.





**G**A

٦

PIANA

### Pickling & Passivation Dept.





# Inspection Dept.