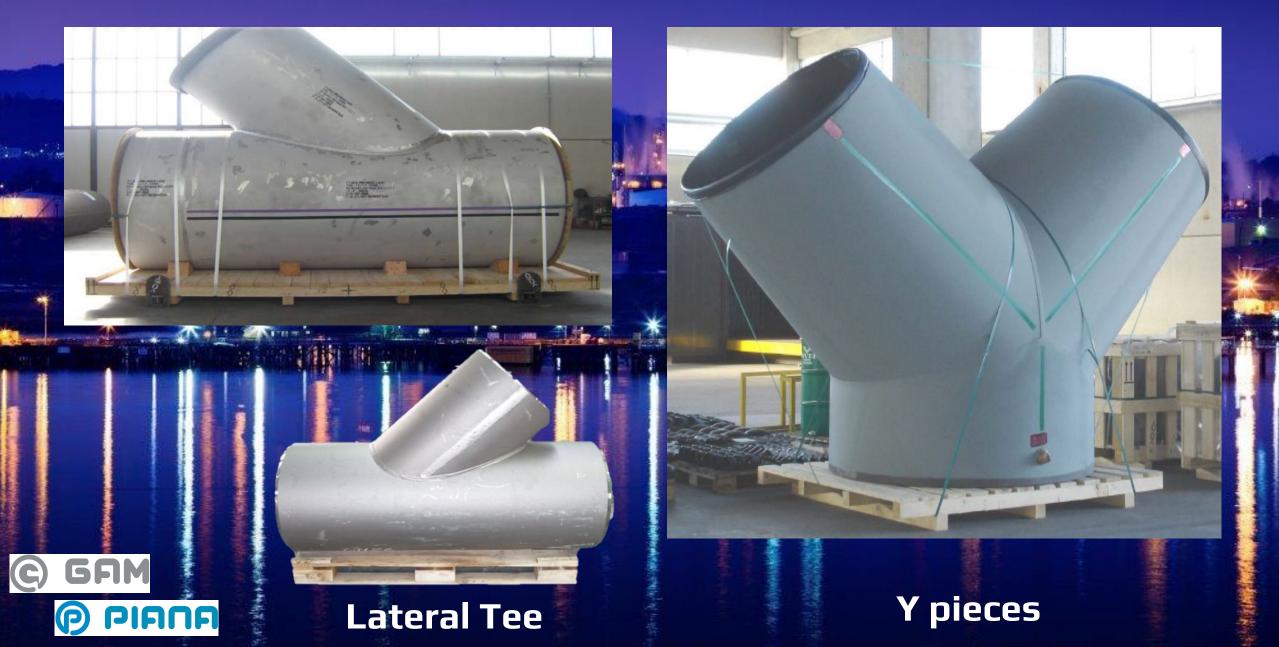

0





### Heat Treatment Dept.

376

New large furnaces completely automatized









## Sampling Test coupons

PIL 206224

28

1.08

Test 10328\* S Press

P/L20624A

0326

TEST





## X-ray Dept

0

arra agai

VALUE AND

-





### Machining Dept.

New machine completely automatized





#### NDT penetrant test Dye

Dent





TOR INTERNATIONAL SRL - Via Meucci 8 20094 Corsico (MI) Tel.02-48601445 www.aut

1570 N PLEG175BAR 199097648

RESET

X= 0.00

01:17:762

0.00

## Marking Dept





## Coating Dept.





**G**A

٦

PIANA

### Pickling & Passivation Dept.





# Inspection Dept.













## Packing Dept.





#### **Special Products**





Heavy wall thickness products



G

66

P

PIANA





#### **Barred Tee**

GAM

P

PIANA

G

----



1.4

### Piggable Tee

NIN.

W. Tak







PIANA

P

#### Suction bells with miter bends

# Suction Bell with reduced elbow

4041



GAM

P

PIANA

G

## Manifold

#### Big sizes