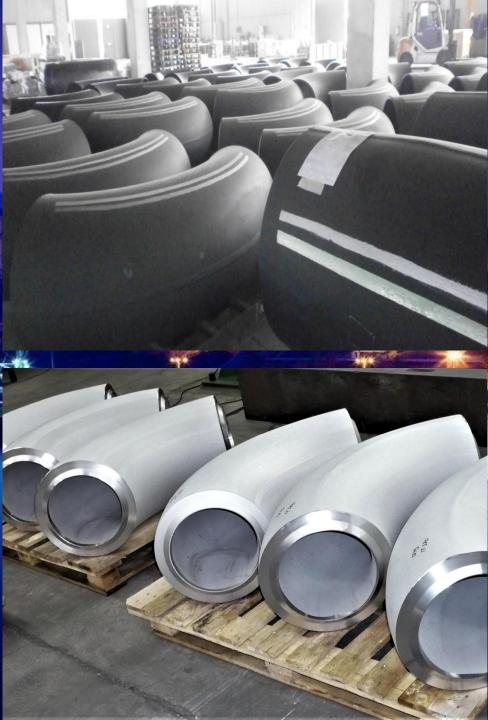

#### **Overview as a Manufacturer:**

PRODUCT BUTT WELD FITTINGS MATERIAL CARBON AND LOW ALLOY STEEL HIGH YELD CARBON STEEL STAINLESS STEEL DUPLEX – SUPER DUPLEX NICKEL ALLOYS From ½" up to 102" and special pieces according to customers' drawings .

#### Main features of our production facility

100% self-sufficient 100% Built in House Taylor made Updated Technologies Covering the complete size range Every single phase is controlled Internal Execution of NDT, X.ray, PMI, UT, Mt etc.