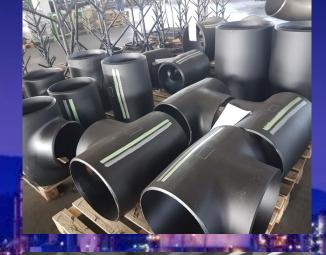

### Butt weld Fittings Made in Italy

#### **Overview as a Manufacturer:**

PRODUCT BUTT WELD FITTINGS MATERIAL CARBON AND LOW ALLOY STEEL HIGH YELD CARBON STEEL STAINLESS STEEL DUPLEX – SUPER DUPLEX NICKEL ALLOYS From ½" up to 102" and special pieces according to customers' drawings .